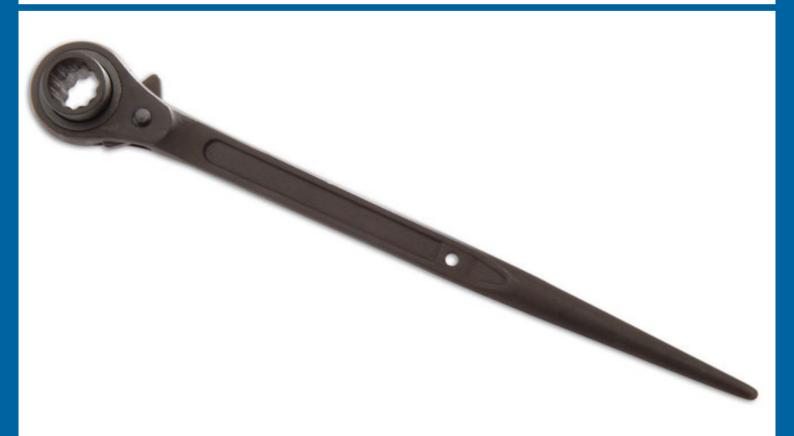

## Ratchet Podger Spanner 24mm x 27mm

Twin-sized ratcheting podger spanner with a long, tapered shaft for easy alignment of component holes and a 24mm and 27mm Bi-Hex (12pt) ratchet head for fast assembly. Manufactured from chrome vanadium with a durable black phosphate finish and a hole for safety cord attachment. A professional tool ideal for scaffolding and construction use, precision engineered to ANSI and DIN standards.

## **Additional Information**

- Size: 24mm x 27mm. Length: 360mm.
- · Deep socket: protects knuckles when working near brickwork.
- · Bi-Hex (12pt) double sided ratchet mechanism.
- Ideal for scaffolding and construction.
- Manufactured from chrome vanadium with black phosphate finish.